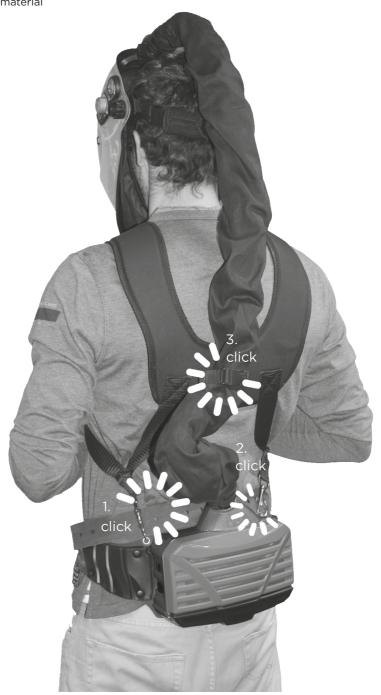

## Operating Instructions

**Shoulder Harness** 

10,2573 002-01052024

Perfect weight distribution to shoulders and upper body Controlled air hose guidance Adjustable strap - one size fits all Non-flammable material