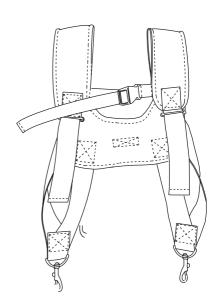

## Operating Instructions

**Shoulder Harness** 

10,2573 002-01052024

Perfect weight distribution to shoulders and upper body Controlled air hose guidance Adjustable strap - one size fits all Non-flammable material